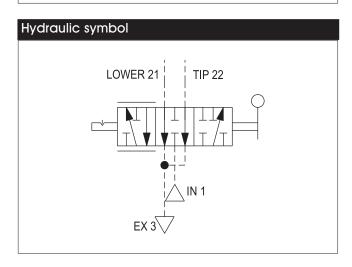

## General Info

- When used with a compatible tipping valve with proportional lowering, the speed of descent of the body can be regulated by the proportional movement of the tip control lever.
- ☐ The functions of Hyva tip controls are clearly indicated on the type plate.

#### **Specifications**

- Max. pressure = 10 bar
  Min. pressure = 5 bar
- ☐ Connections = air hose 4 x 2.5
- ☐ Mounting holes = M4