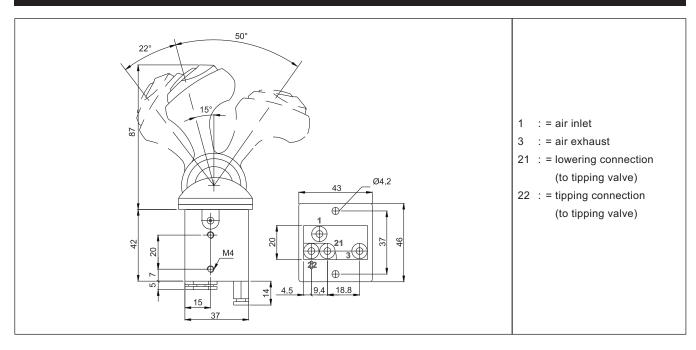

# PNEUMATIC TIP CONTROL 1 SECTION

Hyva type: pneumatic tip control 1 section
Position: Dashboard
page # 1 / 1 Part number: 147 50 666 H

#### 1 section tip control range

part no. description qty
147 50 666 H tip control-air-TF/LF 1

#### **Specifications**

- Max. pressure = 10 bar
  Min. pressure = 5 bar
- ☐ Connections = air hose 4 x 2.5
- ☐ Mounting holes = M4

# Operative temperature

Max. Distributor valve
 Min. Distributor valve
 = 40°
 Max. Automatic fittings
 Min. Automatic fittings
 = 20°