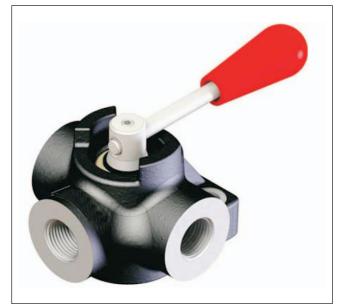

## general information

Manual 3-way high pressure diverter valve to control 2 pressure lines separately. Especially designed to afford pressure peaks of applications like Tipper/crane or hook loader/crane.

- Pressure up to 400 bar.
- Open center scheme to prevent dangerous shocks while switching.
- Galvanized body and nickel spool.