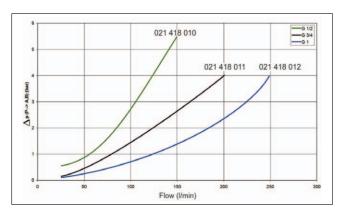

DIVERTER VALVE - MANUAL OPERATING** 



Hyva tipping valve type: diverter-valve man.-3/3-100L-400B- $\frac{1}{2}$ " working pressure: 400 bar page # 1 / 1 part number valve: 021418010





hydraulic connections : G½"

max. working pressure : 380 bar

max. peak pressure : 400 bar

max. advised flow : 100 L/min.

oil type : ISO VG 68

temperature range : -25 / +80 °C

mass : 1.8 kg

## general information

Manual 3-way high pressure diverter valve to control 2 pressure lines separately. Especially designed to afford pressure peaks of applications like Tipper/crane or hook loader/crane.

- Pressure up to 400 bar.
- Open center scheme to prevent dangerous shocks while switching.
- Galvanized body and nickel spool.



## ∆p - Flow characteristic

The graph refers to oil type ISO VG 68 at 50°C



## hydraulic symbol