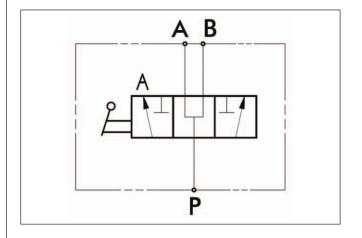

OPERATING** 



Hyva tipping valve type: diverter-valve man.-3/3-100L-400B- $\frac{1}{2}$ " working pressure: 400 bar page # 1 / 1 part number valve: 021418010





hydraulic connections : G½"

max. working pressure : 380 bar

max. peak pressure : 400 bar

max. advised flow : 100 L/min.

oil type : ISO VG 68

temperature range : -25 / +80 °C

mass : 1.8 kg

## general information

Manual 3-way high pressure diverter valve to control 2 pressure lines separately. Especially designed to afford pressure peaks of applications like Tipper/crane or hook loader/crane.

- Pressure up to 400 bar.
- Open center scheme to prevent dangerous shocks while switching.
- Galvanized body and nickel spool.



## ∆p - Flow characteristic

The graph refers to oil type ISO VG 68 at 50°C



## hydraulic symbol