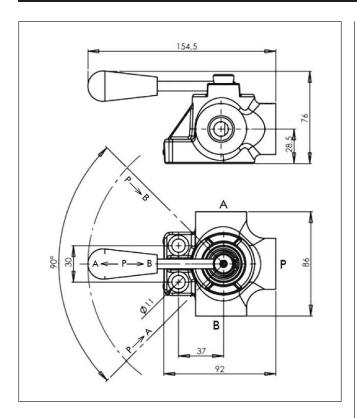

## HYVA DIVERTER VALVE

**DIVERTER VALVE - MANUAL OPERATING** 

Hyva tipping valve type: diverter-valve man.-3/3-100L-400B- $\frac{1}{2}$ " working pressure: 400 bar page # 1 / 1 part number valve: 021418010